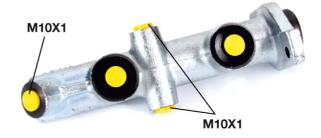

### **Technical specifications**

| EAN code<br><b>8432509612194</b> | Axle           | Diameter<br><b>19,05</b> mm |
|----------------------------------|----------------|-----------------------------|
| Threading                        | Braking system | Material                    |
| <b>10 x 1 (3)</b>                | <b>Bendix</b>  | Cast Iron                   |