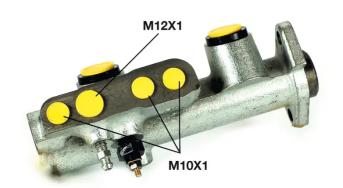

## **Technical specifications**

EAN code
8432509638682

Axle

Diameter
19,05 mm

Threading
10 x 1 (3),12 x 1
(1)

Braking system
Bendix

Material
Cast Iron

**COMPATIBLE VEHICLES** 