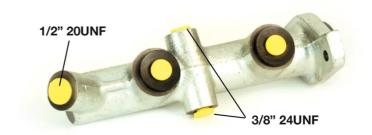

## **Technical specifications**

Threading

1/2 20 UNF (1),3/8 Braking system Material Bendix Cast Iron

**COMPATIBLE VEHICLES** 