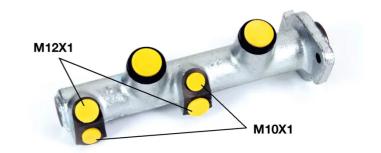

## **Technical specifications**

EAN code **8432509638828** 

Axle

Diameter

20,64 mm

Threading

10 x 1 (2),12 x 1

Material Cast Iron