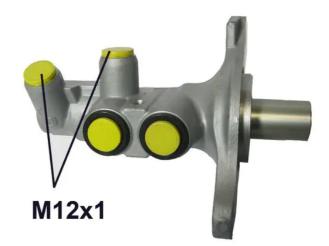

## **Technical specifications**

| EAN code<br>8432509638835 | Axle           | Diameter<br><b>20,64</b> mm |
|---------------------------|----------------|-----------------------------|
| Threading                 | Braking system | Material                    |
| <b>12 X 1 (2)</b>         | <b>TRW</b>     | <b>Aluminium</b>            |