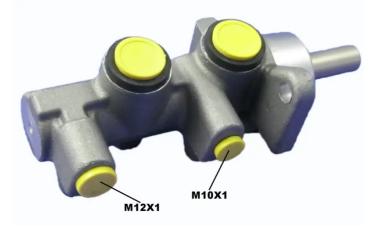

## **Technical specifications**

| EAN code<br>8432509638897             | Axle                           | Diameter<br><b>20,64</b> mm  |
|---------------------------------------|--------------------------------|------------------------------|
| Threading<br>12 x 1 (1),10 x 1<br>(1) | Braking system<br><b>Bosch</b> | Material<br><b>Aluminium</b> |