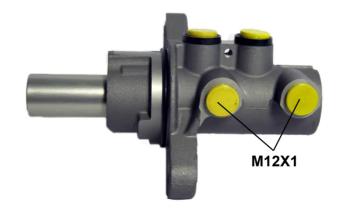

## **Technical specifications**

EAN code Diameter 8432509658888 Axle 23,81 mm

Threading Braking system Material

12 X 1 (2) Bosch Aluminium

**COMPATIBLE VEHICLES** 