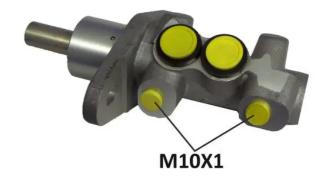

## **Technical specifications**

EAN code
8432509654675

Axle

Diameter
20,6 mm

Threading
Braking system
Material
10 x 1 (2)
TRW
Aluminium