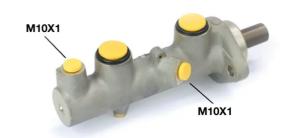

## **Technical specifications**

EAN code
8432509612361

Axle

Diameter
23,81 mm

Threading
Braking system
Material
10 x 1 (2)

ATE
Aluminium

**COMPATIBLE VEHICLES** 