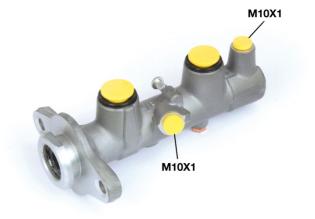

#### **Technical specifications**

| EAN code<br><b>8432509612415</b> | Axle                  | Diameter<br><b>22,2</b> mm |
|----------------------------------|-----------------------|----------------------------|
| Threading<br><b>10 x 1 (2)</b>   | Material<br>Aluminium |                            |