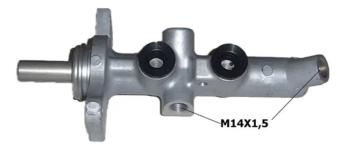

#### **Technical specifications**

| EAN code<br><b>8432509638989</b> | Axle           | Diameter<br><b>20,64</b> mm |
|----------------------------------|----------------|-----------------------------|
| Threading                        | Braking system | Material                    |
| <b>14 x 1,5 (2)</b>              | <b>TRW</b>     | <b>Aluminium</b>            |