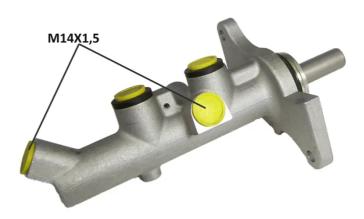

#### **Technical specifications**

| EAN code<br>8432509639009 | Axle           | Diameter<br><b>20,64</b> mm |
|---------------------------|----------------|-----------------------------|
| Threading                 | Braking system | Material                    |
| 14 x 1,5 (2)              | <b>TRW</b>     | <b>Aluminium</b>            |