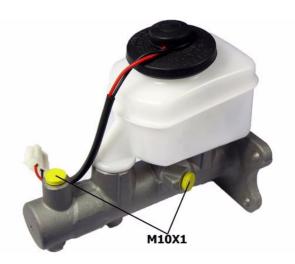

## **Technical specifications**

Threading Material 10 x 1 (2) Aluminium

**COMPATIBLE VEHICLES** 