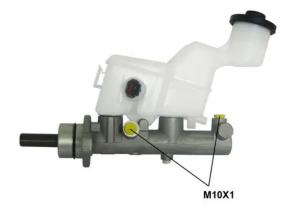

#### **Technical specifications**

| EAN code<br>8432509654729 | Axle           | Diameter<br><b>20,6</b> mm |
|---------------------------|----------------|----------------------------|
| Threading                 | Braking system | Material                   |
| <b>10 x 1 (2)</b>         | <b>Aisin</b>   | <b>Aluminium</b>           |