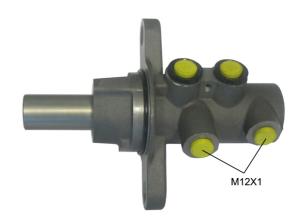

## **Technical specifications**

EAN code **8432509658949** 

Axle

Diameter

**22,2** mm

Threading

Material

12 X 1 (2)

**Aluminium** 

**COMPATIBLE VEHICLES** 