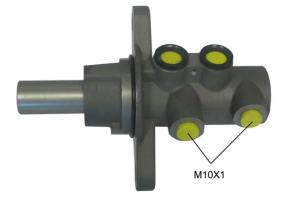

#### **Technical specifications**

| EAN code<br>8432509658956      | Axle                         | Diameter<br><b>22,2</b> mm |
|--------------------------------|------------------------------|----------------------------|
| Threading<br><b>10 X 1 (2)</b> | Material<br><b>Aluminium</b> |                            |