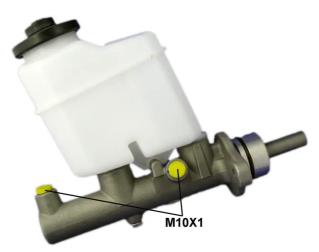

#### **Technical specifications**

| EAN code<br><b>8432509659014</b> | Axle                         | Diameter<br><b>22,22</b> mm |
|----------------------------------|------------------------------|-----------------------------|
| Threading<br><b>10 x 1 (2)</b>   | Material<br><b>Aluminium</b> |                             |