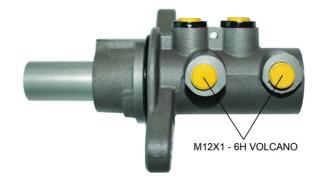

## **Technical specifications**

EAN code

8432509666579

Axle

Threading

Material

12 X 1 - 6H VOLCANO

**Aluminium** 