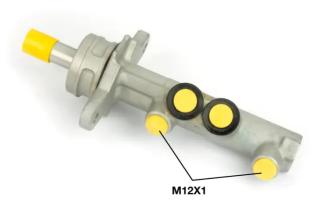

#### **Technical specifications**

| EAN code<br><b>8432509612538</b> | Axle           | Diameter<br><b>22,23</b> mm |
|----------------------------------|----------------|-----------------------------|
| Threading                        | Braking system | Material                    |
| 12 x 1 (2)                       | <b>Bosch</b>   | Cast Iron                   |