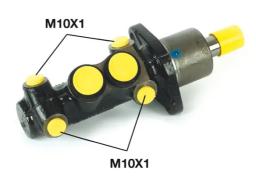

#### **Technical specifications**

| EAN code<br><b>8432509612835</b> | Axle           | Diameter<br><b>22,2</b> mm |
|----------------------------------|----------------|----------------------------|
| Threading                        | Braking system | Material                   |
| 10 x 1 (4)                       | <b>ATE</b>     | Cast Iron                  |