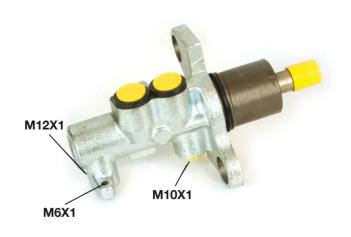

## **Technical specifications**

| EAN code<br>8432509612842             | Axle                         | Diameter<br><b>25,4</b> mm   |
|---------------------------------------|------------------------------|------------------------------|
| Threading<br>10 x 1 (1),12 x 1<br>(1) | Braking system<br><b>TRW</b> | Material<br><b>Aluminium</b> |