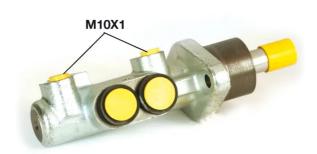

#### **Technical specifications**

| EAN code<br><b>8432509612880</b> | Axle                  | Diameter<br><b>23,81</b> mm |
|----------------------------------|-----------------------|-----------------------------|
| Threading<br><b>10 x 1 (2)</b>   | Material<br>Cast Iron |                             |