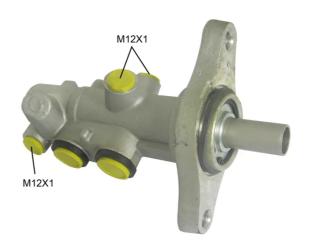

## **Technical specifications**

EAN code
8432509639184

Axle

Diameter
22,2 mm

Threading
Braking system
Material
12 x 1 (3)

ATE
Aluminium

**COMPATIBLE VEHICLES** 