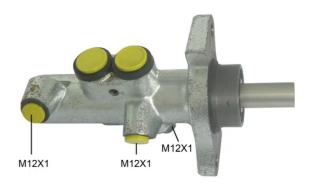

#### **Technical specifications**

| EAN code<br><b>8432509639207</b> | Axle           | Diameter<br><b>26,98</b> mm |
|----------------------------------|----------------|-----------------------------|
| Threading                        | Braking system | Material                    |
| 12 x 1 (3)                       | <b>ATE</b>     | <b>Aluminium</b>            |