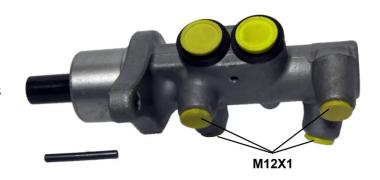

## **Technical specifications**

EAN code Diameter 8432509657522 Axle 23,8 mm

Threading Braking system Material

12 x 1 (4) ATE Aluminium

**COMPATIBLE VEHICLES** 