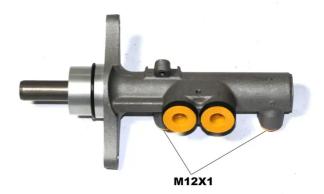

### **Technical specifications**

| EAN code<br>8432509666593 | Axle           |           |
|---------------------------|----------------|-----------|
| Threading                 | Braking system | Material  |
| <b>12 X 1 (2)</b>         | FTE            | Aluminium |