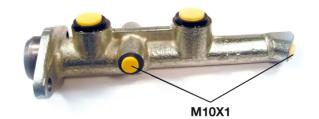

## **Technical specifications**

EAN code

Axle 8432509613016

Threading Material 10 x 1 (2) **Cast Iron** 

**COMPATIBLE VEHICLES** 