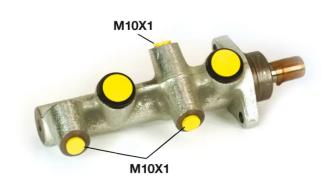

## **Technical specifications**

EAN code

8432509613023

Threading

Braking system

Material

 $10 \times 1 (3)$ 

ATE