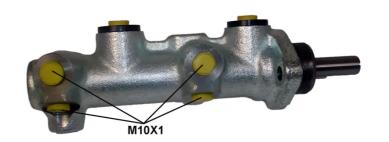

## **Technical specifications**

EAN code
8432509613108

Axle

Diameter
20,64 mm

Threading
Braking system
Material
10 x 1 (4)
Bendix
Cast Iron

**COMPATIBLE VEHICLES** 