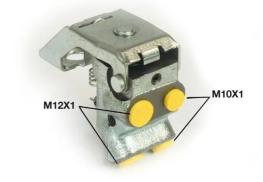

## **Technical specifications**

EAN code

8432509613450

Axle

Threading

12 x 1 (2),10 x 1 (2)

Material

Cast Iron