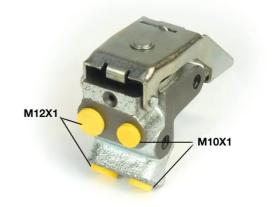

## **Technical specifications**

| EAN code<br><b>8432509613467</b> | Axle | Threading         |
|----------------------------------|------|-------------------|
|                                  |      | 10 x 1 (2),12 x 1 |
|                                  |      | (2)               |