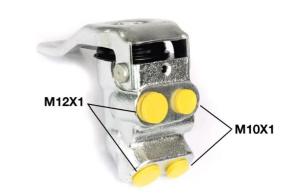

## **Technical specifications**

EAN code

Axle

8432509613481

Threading

10 x 1 (2),12 x 1

(2)

Material