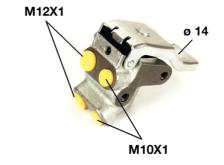

## **Technical specifications**

EAN code 8432509613597

Axle

10 x 1 (2),12 x 1

Threading

(2)

Material

Braking system