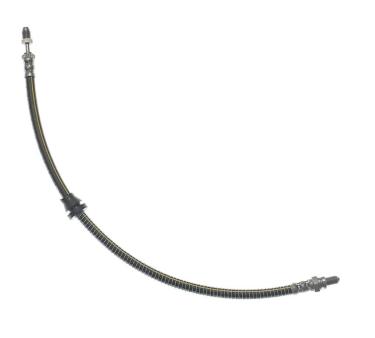

## BRAKE HOSE T 24 030

## The T 24 030 brake hose is synonymous with reliability

Brembo flexible brake hoses are made in Semperit, a material that guarantees superior standards in terms of strength and flexibility. All Brembo pipes are manufactured and tested according to SAE J14014Q / 2010 international standards, which set stringent safety and reliability requirements which the pipes must meet.

## **Technical specifications**

| EAN code      | Axle        | Length        |
|---------------|-------------|---------------|
| 8432509614785 | Front       | <b>540</b> mm |
| Threading 1   | Threading 2 |               |
| M10X1         | M10X1       |               |