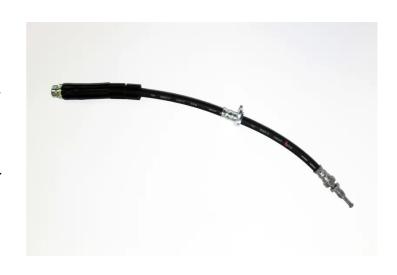

## BRAKE HOSE T 24 169

## **Technical specifications**

EAN code Axle Length

8432509659267 Rear 450 mm

Threading 1 Threading 2 M10X1 F10X1

**COMPATIBLE VEHICLES** 