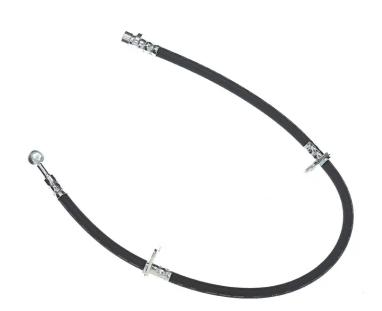

## BRAKE HOSE T 28 002

## The T 28 002 brake hose is synonymous with reliability

Brembo flexible brake hoses are made in Semperit, a material that guarantees superior standards in terms of strength and flexibility. All Brembo pipes are manufactured and tested according to SAE J14014Q / 2010 international standards, which set stringent safety and reliability requirements which the pipes must meet.

## **Technical specifications**

EAN code Axle Length
8432509615003 Front 715 mm

Threading 1 Threading 2 F10X1 10

**COMPATIBLE VEHICLES** 