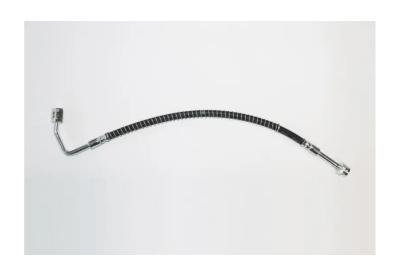

## BRAKE HOSE T 30 158

## **Technical specifications**

| EAN code      | Axle        | Length        |
|---------------|-------------|---------------|
| 8432509659373 | Front       | <b>480</b> mm |
|               |             |               |
| Threading 1   | Threading 2 |               |
| F10X1         | Banjo       |               |