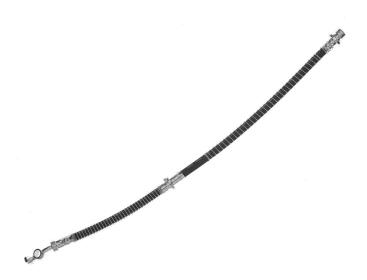

## BRAKE HOSE T 44 022

## **Technical specifications**

EAN code Axle Length 8432509621264 Front 540 mm

Threading 1 Threading 2 F10X1 10

**COMPATIBLE VEHICLES** 