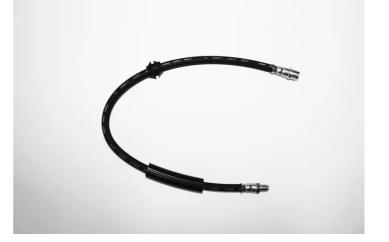

## BRAKE HOSE T 50 042

The T 50 042 brake hose is synonymous with reliability

Brembo flexible brake hoses are made in Semperit, a material that guarantees superior standards in terms of strength and flexibility. All Brembo pipes are manufactured and tested according to SAE J14014Q / 2010 international standards, which set stringent safety and reliability requirements which the pipes must meet.

#### **Technical specifications**

| EAN code      | Axle        | Length        |
|---------------|-------------|---------------|
| 8432509626191 | Front       | <b>586</b> mm |
| Threading 1   | Threading 2 |               |
| M10X1         | F10X1       |               |