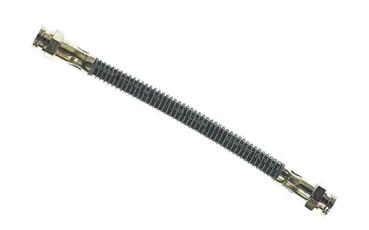

## BRAKE HOSE T 61 012

## The T 61 012 brake hose is synonymous with reliability

Brembo flexible brake hoses are made in Semperit, a material that guarantees superior standards in terms of strength and flexibility. All Brembo pipes are manufactured and tested according to SAE J14014Q / 2010 international standards, which set stringent safety and reliability requirements which the pipes must meet.

## **Technical specifications**

EAN code Axle Length
8432509616710 Rear 207 mm

Threading 1 Threading 2 F10X1 F10X1

**COMPATIBLE VEHICLES** 