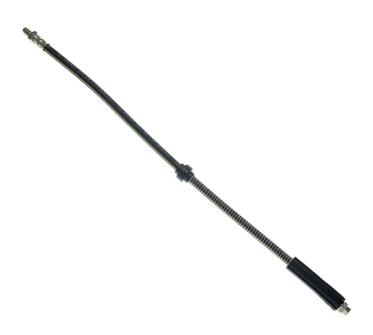

## BRAKE HOSE T 61 021

The T 61 021 brake hose is synonymous with reliability

Brembo flexible brake hoses are made in Semperit, a material that guarantees superior standards in terms of strength and flexibility. All Brembo pipes are manufactured and tested according to SAE J14014Q / 2010 international standards, which set stringent safety and reliability requirements which the pipes must meet.

### **Technical specifications**

| EAN code             | Axle                 | Length        |
|----------------------|----------------------|---------------|
| 8432509616802        | Front                | <b>550</b> mm |
| Threading 1<br>F10X1 | Threading 2<br>M10X1 |               |