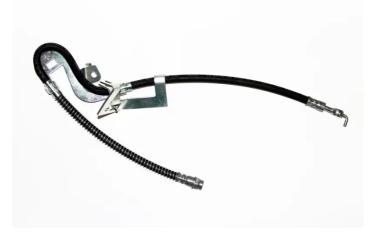

## BRAKE HOSE T 61 125

The T 61 125 brake hose is synonymous with reliability

Brembo flexible brake hoses are made in Semperit, a material that guarantees superior standards in terms of strength and flexibility. All Brembo pipes are manufactured and tested according to SAE J14014Q / 2010 international standards, which set stringent safety and reliability requirements which the pipes must meet.

#### **Technical specifications**

| EAN code      | Axle        | Length        |
|---------------|-------------|---------------|
| 8432509661543 | Front       | <b>500</b> mm |
|               |             |               |
| Threading 1   | Threading 2 |               |
| F10X1         | 10          |               |