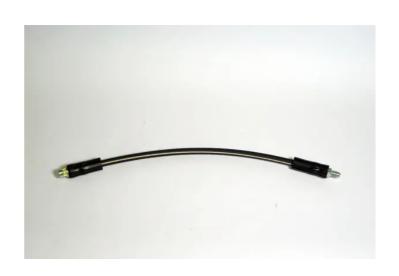

## BRAKE HOSE T 68 063

## The T 68 063 brake hose is synonymous with reliability

Brembo flexible brake hoses are made in Semperit, a material that guarantees superior standards in terms of strength and flexibility. All Brembo pipes are manufactured and tested according to SAE J14014Q / 2010 international standards, which set stringent safety and reliability requirements which the pipes must meet.

## **Technical specifications**

EAN code Axle Length 8432509621516 Front 430 mm

Threading 1 Threading 2 F10X1 M10X1

**COMPATIBLE VEHICLES** 