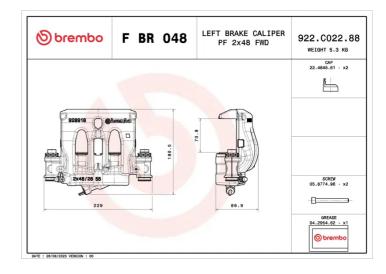

## **Technical specifications**

Bracket part number

Diameter

Number of pistons **2** 

F BK 010

**48** mm

ım

Braking system

**BREMBO** 

EAN code

8020584548561

**COMPATIBLE VEHICLES** 