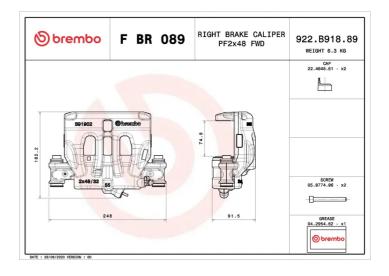

## **Technical specifications**

Bracket part number
F BK 011

Braking system

Diameter Number of pistons
2

Axle

Front right

Right

EAN code **8020584549018** 