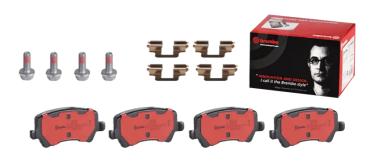

## BRAKE PAD PRIME CERAMIC P24078N

The P24078N NAO brake pad is synonymous with reliability

Brembo NAO brake pads stand out for their ultimate braking comfort, reduced friction wear and low dust mission, which makes for cleaner rims and reduced maintenance requirements. The advanced friction material in keeping with the strictest environmental standards is the main distinguishing feature of NAO compounds.

- OE-equivalent
- Brembo quality
- Safety
- Comfort
- Durability
- Dust reduction
- With accessories

g system ories cccessories inti-squeal

With brake caliper

bolts

**COMPATIBLE VEHICLES** 