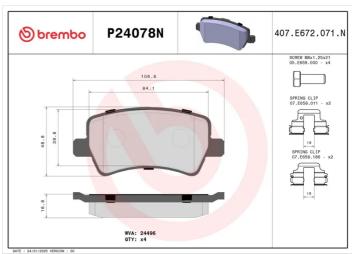

## **Technical specifications**

| EAN code                         | Axle                       | Thickness                                                   |
|----------------------------------|----------------------------|-------------------------------------------------------------|
| <b>8020584086339</b>             | <b>Rear</b>                | <b>17</b> mm                                                |
| Width                            | Height                     | Braking system                                              |
| <b>106</b> mm                    | <b>49</b> mm               | <b>TRW</b>                                                  |
| Wear indicator<br><b>Without</b> | WVA number<br><b>24496</b> | Accessories<br>With accessories<br>With anti-squeal<br>shim |

g system ories cccessories inti-squeal

With brake caliper

bolts

**COMPATIBLE VEHICLES** 