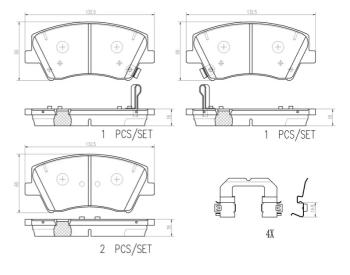

### **Technical specifications**

| EAN code             | Axle         | Thickness      |
|----------------------|--------------|----------------|
| <b>8020584118610</b> | Front        | <b>18</b> mm   |
| Width                | Height       | Braking system |
| <b>133</b> mm        | <b>60</b> mm | <b>Mando</b>   |
| Wear indicator       | WVA number   | Accessories    |

Acoustic

22518,22519,22520

Accessories With anti-squeal shim