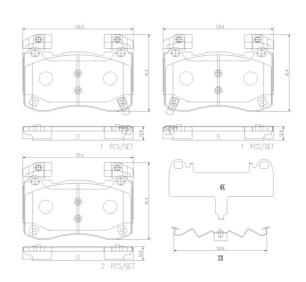

## **Technical specifications**

| EAN code                          | Axle                            | Thickness                                             |
|-----------------------------------|---------------------------------|-------------------------------------------------------|
| <b>8020584118160</b>              | Front                           | <b>17</b> mm                                          |
| Width                             | Height                          | Braking system                                        |
| 131 mm                            | <b>91</b> mm                    | Brembo                                                |
| Wear indicator<br><b>Acoustic</b> | WVA number<br>22858,22859,22860 | Accessories With anti-squeal shim With counterweights |