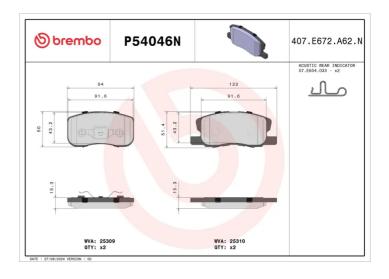

## **Technical specifications**

| Wear indicator<br>Acoustic       | WVA number<br><b>25309,25310</b> | Accessories With anti-squeal shim |
|----------------------------------|----------------------------------|-----------------------------------|
| Width<br><b>94</b> mm            | Height<br><b>50</b> mm           | Braking system <b>Akebono</b>     |
| EAN code<br><b>8020584068304</b> | Axle<br>Front                    | Thickness  15 mm                  |