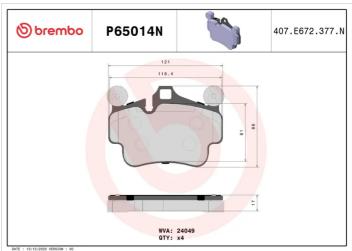

## **Technical specifications**

Thickness EAN code Axle 8020584083079 Front and rear 17 mm

Width Height Braking system Brembo 121 mm

**86** mm

Accessories Wear indicator

WVA number Prepared for wear shim 24049 indicator